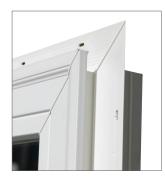

## INTEGRAL BRICKMOULD WITH J-CHANNEL

Our standard integral brickmould and nailing fin creates a J-channel, allowing siding to slip between the brickmould and nailing fin. This feature makes installation a breeze and produces a clean, streamlined appearance.