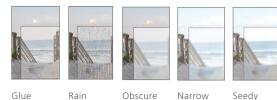

rd integral brickmould and nailing fin creates a J-channel, allowing siding to slip between the brickmould and nailing fin. This feature makes installation a breeze and produces a clean, streamlined appearance.

## OPERATING TYPES



\*For warranty details, visit jeld-wen.com, click Support, and select JELD-WEN Warranties.

All options are subject to regional availability. Contact your local JELD-WEN dealer for more information.









# GLASS

Choose from a variety of glass options that offer performance, privacy, and style.

- Double-pane clear insulating (with Low-E glass options)
- Dirt-resistant
- Laminated
- Tempered
- Tinted

## DOUBLE-PANE PACKAGES

## Textured

- Grilles between the glass (GBG)
- Simulated divided lites (SDL)
- Blinds between the glass (BBG)

## TEXTURED GLASS



Glue Chip Obscure Narrow Reed Seedy Reamy



# HARDWARE

| CASEMENT<br>AND AWNING                                | SINGLE-HUNG<br>AND SLIDING | DOUBLE-HUNG | SLIDING PATIO DOORS |
|-------------------------------------------------------|----------------------------|-------------|---------------------|
| Standard Multipoint Lock<br>and Folded Nesting handle | Cam-Lock                   | Cam-Lock    | Averdene            |
| and Folded Nesting handle                             | AL-Lock*                   |             |                     |

\*ADA-compliant models available



# COLORS & FINISHES

JELD-WEN Brickmould Vinyl windows and patio doors offer a choice of system colors and hardware finishes to help create the right look for any home. Our vinyl features bright, long-lasting col