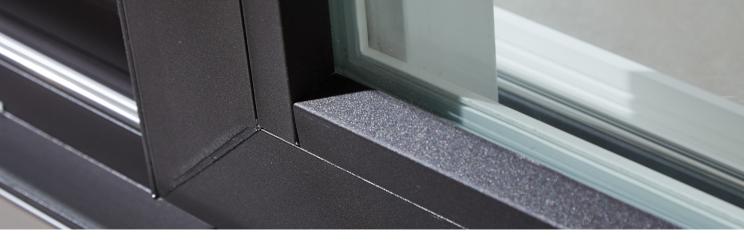

## INTEGRAL BRICKMOULD WITH J-CHANNEL

Our standard integral brickmould and nailing fin creates a J-channel, allowing siding to slip between the brickmould and nailing fin. This feature makes installation a breeze and produces a clean, streamlined appearance.