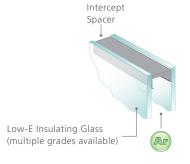

# GLASS

Choose from a variety of glass options that offer performance, privacy, and style.

- Double-pane clear insulating (with Low-E glass options)
- Dirt-resistant
- Laminated
- Tempered
- Tinted

## DOUBLE-PANE PACKAGES