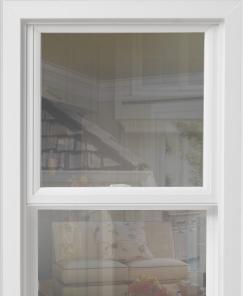

# A TRADITIONAL LOOK MEETS LOW-MAINTENANCE DURABILITY

JELD-WEN® Brickmould Vinyl windows deliver the energy efficiency and ease of vinyl plus the look of traditional windows with the decorative exterior casing trim and divided lites characteristic of Georgian architecture. They also offer details that simplify maintenance and high-quality extruded vinyl construction that retains its color all the way through. Best of all, every Brickmould Vinyl window and patio door is backed by a Limited Lifetime Warranty\* for ultimate peace of mind.