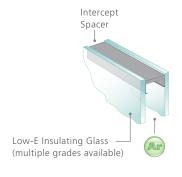

## GLASS

Choose from a variety of glass options that offer performance, privacy, and style.

- Double-pane clear insulating (with Low-E glass options)
- Dirt-resistant
- Laminated
- Tempered
- Tinted

- Textured
- Grilles between the glass (GBG)
- Simulated divided lites (SDL)
- Blinds between the glass (BBG)

### **DOUBLE-PANE PACKAGES**