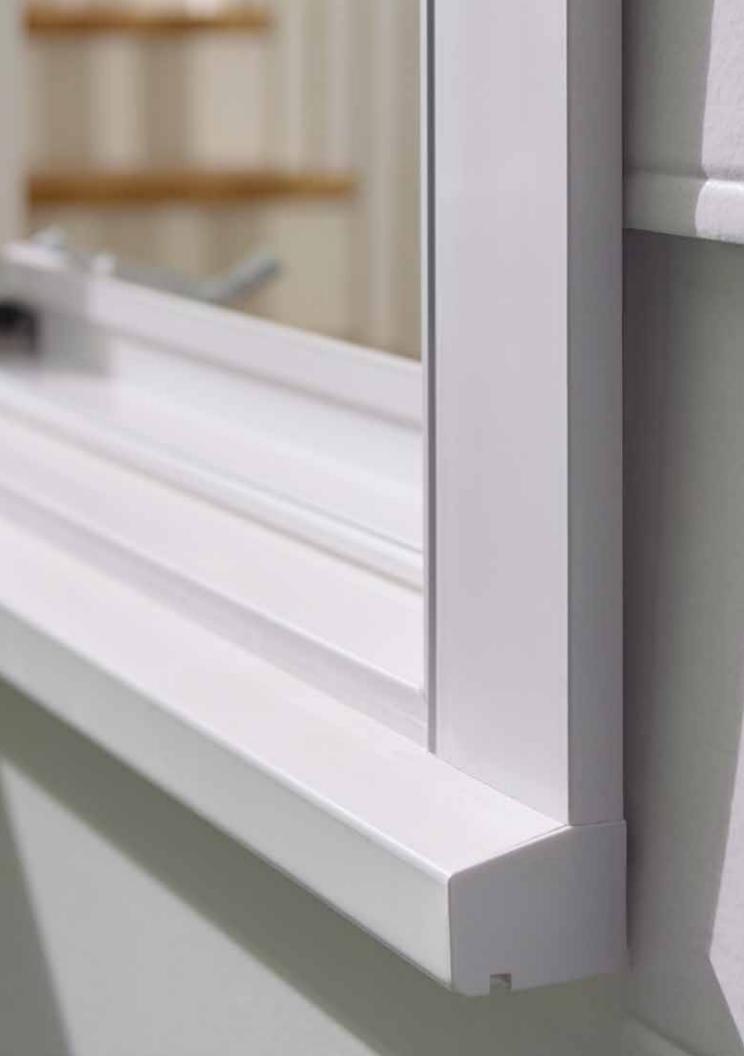

#### INTEGRAL FLAT CASING WITH J-CHANNEL\*\*

Most flat casing vinyl operating types feature integral exterior casing, so there's no need to apply exterior trim around the windows and patio doors (saving added expense). The J-Channel creates a clean look, and the casing is 3-1/2" wide for an American Colonial appearance.

#### SILL NOSING

This architecturally-correct feature, used for the trim on the bottom edge, helps our flat casing vinyl windows look more like traditional wood windows, for greater curb appeal. The other three sides feature the integral flat casing.