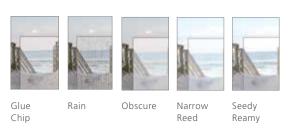

ELECT AREAS

### OPERATING TYPES











Double-Hung Fixed, Radius, Geometric Sliding Patio Awning

<sup>\*</sup>For warranty details, visit jeld-wen.com, click Support, and select JELD-WEN Warranties.

<sup>\*\*</sup>Not all operating types include an integral profile; an applied accessory may be used.

On these pages: All options are subject to regional availability. Contact your local JELD-WEN dealer for more information.



## GLASS

Choose from a variety of glass options that offer performance, privacy, and style.

- Double-pane clear insulating (with Low-E glass options)
- Dirt-resistant
- Laminated
- Tempered
- Tinted

- Textured
- Grilles between the glass (GBG)
- Simulated divided lites (SDL)
- Blinds between the glass (BBG)

### **DOUBLE-PANE PACKAGES**



### TEXTURED GLASS



## HARDWARE

| CASEMENT<br>AND AWNING            | DOUBLE-HUNG              | SLIDING<br>PATIO DOORS |
|-----------------------------------|--------------------------|------------------------|
| MULTIPOINT LOCK                   | CAM-LOCK  STYLE CAM-LOCK | MULTIPOINT STANDARD    |
| STANDARD FOLDED<br>NESTING HANDLE |                          |                        |



# COLOR

### STANDARD INTERIOR & EXTERIOR COLORS





White

Desert Sand

#### OPTIONAL HARDWARE FINISHES









Brushed Chrome

Polished Brass

Antique Brass

Bronze

Note: Actual colors may vary from samples shown to due printing process and/or differing monitor calibrations.

## ADDITIONAL OPTIONS

- Insect screens
- Window opening control devices (WOCD)

For more information, contact your JELD-WEN sales represent